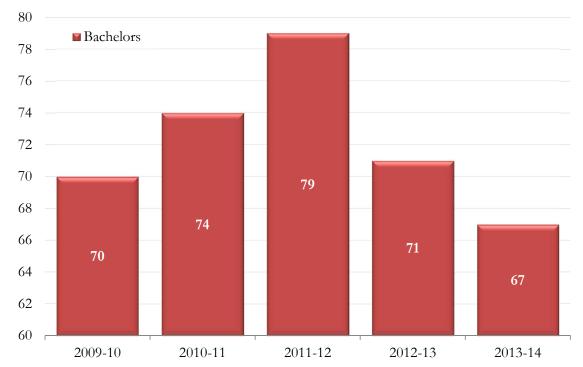

## Department of Management

Degrees Awarded by Semester - Double Majors

CIP Code: 520201

|         |            | <b>Bachelors</b> | Masters | Doctorate | Total |
|---------|------------|------------------|---------|-----------|-------|
| 2009-10 | Summer '09 | 11               | 0       | 0         | 11    |
|         | Fall '09   | 16               | 0       | 0         | 16    |
|         | Spring '10 | 43               | 0       | 0         | 43    |
| 2009-10 | Total      | 70               | 0       | 0         | 70    |
| 2010-11 | Summer '10 | 4                | 0       | 0         | 4     |
|         | Fall '10   | 23               | 0       | 0         | 23    |
|         | Spring '11 | 47               | 0       | 0         | 47    |
| 2010-11 | Total      | 74               | 0       | 0         | 74    |
| 2011-12 | Summer '11 | 14               | 0       | 0         | 14    |
|         | Fall '11   | 14               | 0       | 0         | 14    |
|         | Spring '12 | 51               | 0       | 0         | 51    |
| 2011-12 | Total      | 79               | 0       | 0         | 79    |
| 2012-13 | Summer '12 | 14               | 0       | 0         | 14    |
|         | Fall '12   | 12               | 0       | 0         | 12    |
|         | Spring '13 | 45               | 0       | 0         | 45    |
| 2012-13 | Total      | 71               | 0       | 0         | 71    |
| 2013-14 | Summer '13 | 6                | 0       | 0         | 6     |
|         | Fall '13   | 12               | 0       | 0         | 12    |
|         | Spring '14 | 49               | 0       | 0         | 49    |
| 2013-14 | Total      | 67               | 0       | 0         | 67    |

Double degrees are earned by students who declared two majors, but earned one degree. The degrees represented on this page were reported as secondary and thus not otherwise reported to CIP 520201.

Source: Final Student Instruction Files (SIF)